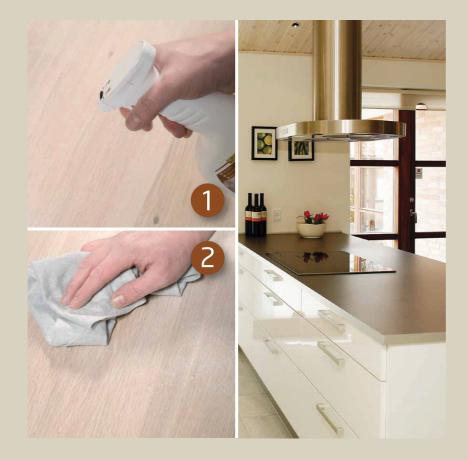

# Application

Before use shake bottle of Intensive Cleaner carefully. Spray the Intensive Cleaner onto the surface

Leave solution to dissolve stain and dirt etc. Wipe surface dry with a firmly wrung cotton cloth. Leave surface to dry

- Before use shake bottle of Intensive Cleaner carefully.
  Spray the Intensive Cleaner onto the surface
- C Leave solution to dissolve stain and dirt etc. Wipe surface dry with a firmly wrung cotton cloth. Leave surface to dry